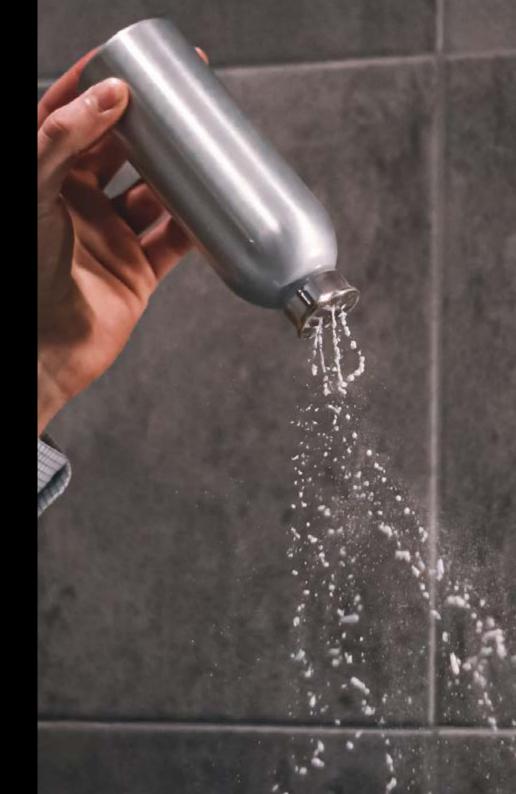

### **Powder Bottle**

The Powder Bottle is a sustainable and ideal container for cosmetic, hair care, and body care powders. Its ergonomic design provides a comfortable grip and allows for ease of application. With its sophisticated aesthetics and elegant shape, it adds a touch of elegance.

When combined with a Rotex closure featuring multiple holes, the Powder Bottle guarantees a smooth and high-quality powder application. It's the perfect container for various applications, including dry shampoo powder, styling powder, body powders, and cosmetics.