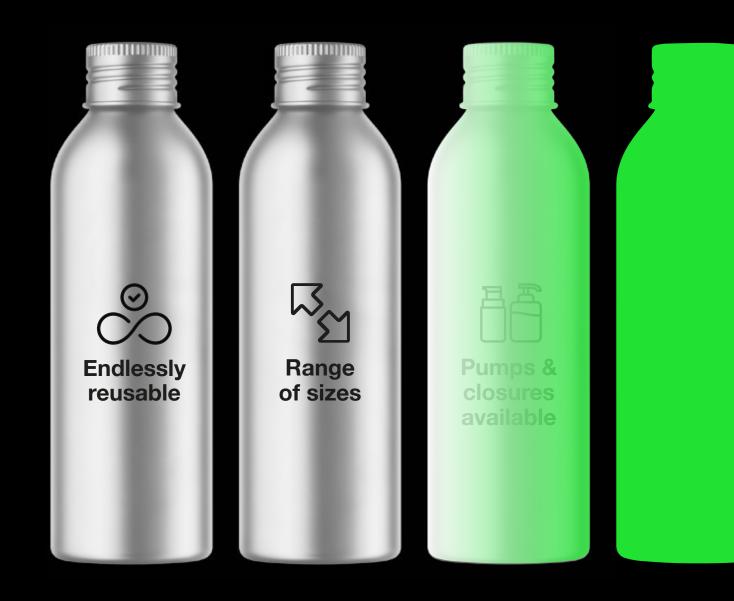

### **Features**

- Functional
- Light
- Unbreakable and robust.
- Economical
- Lightproof
- Refillable
- Comfortable application
- Recyclable and sustainable
- Stainless

### **Aluminium Facts**

- Energy efficient and resource conserving
- 100% and infinitely recyclable without loss of its material properties
- Lighter than steel and much lighter than glass